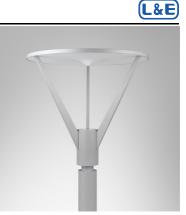

## Application

Post-top luminaire is designed to use for public or private areas such as hotels, houses,gardens,parks,walkways,etc.

### Specification

| opecification      |                                                                  |
|--------------------|------------------------------------------------------------------|
| Housing            | Die-cast and die-formed aluminium<br>with zinc coated steel pole |
| Finiching          |                                                                  |
| Finishing          | Powder coated in grey                                            |
| Lens               | Clear toughened glass                                            |
| Gasket             | Silicone rubber                                                  |
| Dimension          | Luminaire : Dia.800x760 mm.                                      |
|                    | Pole : Dia.114x2500-4000 mm.                                     |
| Mounting           | Surface                                                          |
| Power              | 35W                                                              |
| Light Source       | LED-COB                                                          |
| Colour Temperature | 3000K                                                            |
| Luminaire Output   | 2450 lm                                                          |
| Beam Angle         | Symmetrical wide beam                                            |
| Control Gear       | Built-in driver                                                  |
| Power Supply       | 220-240VAC,50Hz                                                  |
| Power Factor       | >0.95                                                            |
| Insulation Class   | 1                                                                |
| IP Rating          | 66                                                               |
| Luminaire Lifetime | 50,000 hrs.                                                      |
| Equivalent         | MH 70W                                                           |
|                    |                                                                  |