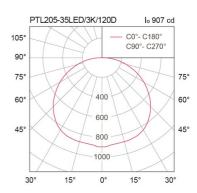

### Specification

| opecification      |                                                                  |
|--------------------|------------------------------------------------------------------|
| Housing            | Die-cast and die-formed aluminium<br>with zinc coated steel pole |
| Finiching          |                                                                  |
| Finishing          | Powder coated in grey                                            |
| Lens               | Clear toughened glass                                            |
| Gasket             | Silicone rubber                                                  |
| Dimension          | Luminaire : Dia.800x760 mm.                                      |
|                    | Pole : Dia.114x2500-4000 mm.                                     |
| Mounting           | Surface                                                          |
| Power              | 35W                                                              |
| Light Source       | LED-COB                                                          |
| Colour Temperature | 3000K                                                            |
| Luminaire Output   | 2450 lm                                                          |
| Beam Angle         | Symmetrical wide beam                                            |
| Control Gear       | Built-in driver                                                  |
| Power Supply       | 220-240VAC,50Hz                                                  |
| Power Factor       | >0.95                                                            |
| Insulation Class   | 1                                                                |
| IP Rating          | 66                                                               |
| Luminaire Lifetime | 50,000 hrs.                                                      |
| Equivalent         | MH 70W                                                           |
|                    |                                                                  |