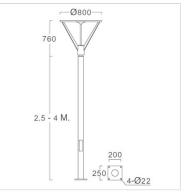

### Specification

| opecification      |                                                                  |
|--------------------|------------------------------------------------------------------|
| Housing            | Die-cast and die-formed aluminium<br>with zinc coated steel pole |
| Finiching          |                                                                  |
| Finishing          | Powder coated in grey                                            |
| Lens               | Clear toughened glass                                            |
| Gasket             | Silicone rubber                                                  |
| Dimension          | Luminaire : Dia.800x760 mm.                                      |
|                    | Pole : Dia.114x2500-4000 mm.                                     |
| Mounting           | Surface                                                          |
| Power              | 35W                                                              |
| Light Source       | LED-COB                                                          |
| Colour Temperature | 3000K                                                            |
| Luminaire Output   | 2450 lm                                                          |
| Beam Angle         | Symmetrical wide beam                                            |
| Control Gear       | Built-in driver                                                  |
| Power Supply       | 220-240VAC,50Hz                                                  |
| Power Factor       | >0.95                                                            |
| Insulation Class   | 1                                                                |
| IP Rating          | 66                                                               |
| Luminaire Lifetime | 50,000 hrs.                                                      |
| Equivalent         | MH 70W                                                           |
|                    |                                                                  |